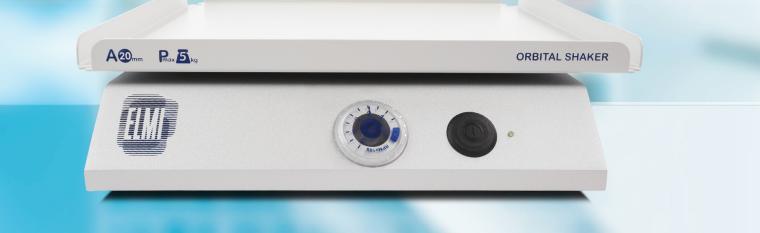

# H Medium Sky Line Analog Orbital Shaker S-3.02M

### **Product Description**

The Sky Line series is a high-performance line of orbital and rocking shakers capable of non-stop operation in a wide variety of medical, chemical, and biological laboratories. Designed for flexibility, these units come with a great selection of optional accessories and attachments, and in an assortment of sizes and loading capacities to satisfy your specific lab needs. With an excellent record of reliability and long life, the Sky Line series will be a superior partner in your laboratory.

#### Features

- Optimal amplitude of platform rotation for intensive mixing
- User-friendly controls
- High-precision, rotational speed controls

### Specifications

| Size of Working Space of Platform                                            | 355 x 235           |
|------------------------------------------------------------------------------|---------------------|
| Amplitude of Rotation of the Platform<br>(Rocking Angle)                     | 10 / 20             |
| Type of Rotation                                                             | Orbital             |
| Speed of Rotation (Rocking)                                                  | from 1 to 500 / 300 |
| Environmental Tempurature                                                    | from +4 to +45      |
| Relative Moisture of Atmosphere (at the temperature of 20 $^\circ\text{C}$ ) | up to 80            |
| Power Supply (Adapter)                                                       | DC 24V, 1A          |
| Size of the Device (length x width x height)                                 | 360 x 280 x 100     |
| Weight                                                                       | 5.4/5.7             |